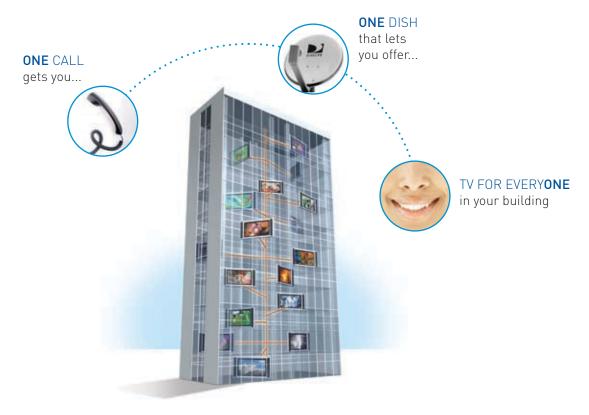

## These days, everyone wants TV everywhere.

One small satellite dish - using just 6 square feet of your rooftop - and a single backbone in your riser will support an unlimited number of TVs.

Make just one phone call, and your tenants have access to over 250 crystal-clear 100% digital channels – including HD channels – from DIRECTV. It's that easy! And installation is free for qualified buildings. Just like that, everyone in your building can enjoy the best television programming from America's #1 satellite TV provider.